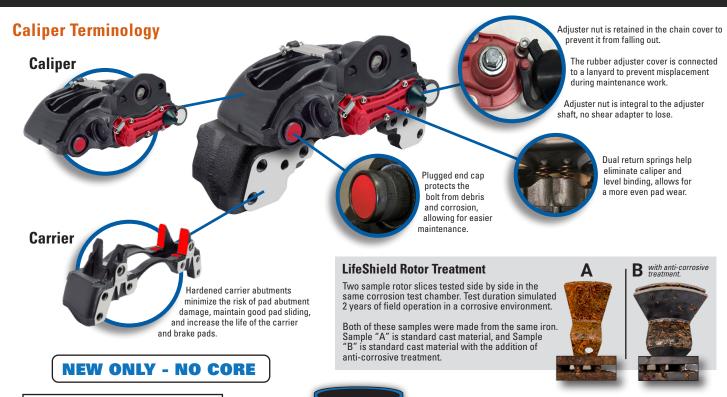

# **Brake Components For MCI J4500** (VIN 67000+)

NEORMATION SHEET





#### **CALIPER POSITIONS**

#### LEFT HAND STEER

| 7700165 | CALIPER             |  |
|---------|---------------------|--|
| 7700196 | CALIPER AND CARRIER |  |
| 7700198 | CARRIER             |  |

### **LEFT HAND DRIVE**

| 7700166 | CALIPER             |
|---------|---------------------|
| 7700194 | CALIPER AND CARRIER |
| 7700198 | CARRIER             |

#### LEFT HAND TAG

| 7700165 | CALIPER             |
|---------|---------------------|
| 7700196 | CALIPER AND CARRIER |
| 7700198 | CARRIER             |

#### ERON'

| •• | 7700166 | CALIPER    |          |    |
|----|---------|------------|----------|----|
|    | 7700195 | CALIPER AN | ID CARRI | ER |
|    | 7700197 | CARRIER    |          |    |

## DRIVE



## **RIGHT HAND DRIVE**

RIGHT HAND STEER

| 7700165 | CALIPER